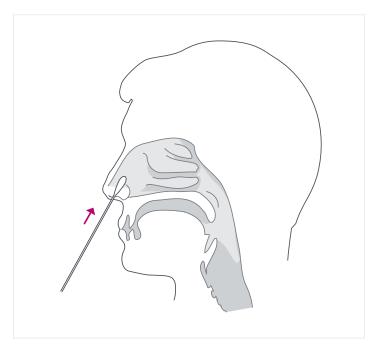

## COLLECTION OF A NASAL SWAB FOR THE **BINAXNOW™ COVID-19 AG CARD** (ANTIGEN TEST)

- To collect a nasal swab sample, carefully insert the swab into the nostril exhibiting the most visible drainage, or the nostril that is most congested if drainage is not visible.
- Using gentle rotation, push the swab until resistance is met at the level of the turbinates (less than one inch into the nostril). Rotate the swab 5 times or more against the nasal wall and then slowly remove from the nostril.