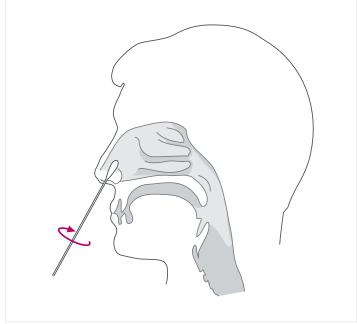

## COLLECTION OF A NASAL SWAB FOR THE **BINAXNOW™ COVID-19 AG CARD** (ANTIGEN TEST)

- To collect a nasal swab sample, carefully insert the swab into the nostril exhibiting the most visible drainage, or the nostril that is most congested if drainage is not visible.
- Using gentle rotation, push the swab until resistance is met at the level of the turbinates (less than one inch into the nostril). Rotate the swab 5 times or more against the nasal wall and then slowly remove from the nostril.